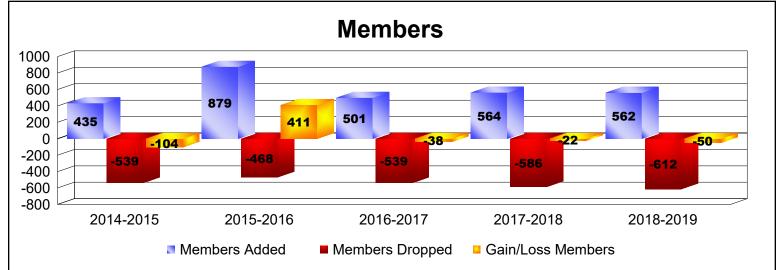

District 356 D As of June 2019 Cumulative

| Year      | New<br>Clubs | Dropped<br>Clubs | Gain/<br>Loss<br>Clubs | New<br>Members | Charter<br>Members | Reinstate<br>Members | Transfer<br>Members | Total<br>Member<br>Added | Total<br>Members<br>Dropped | Gain/<br>Loss<br>Members |
|-----------|--------------|------------------|------------------------|----------------|--------------------|----------------------|---------------------|--------------------------|-----------------------------|--------------------------|
| 2014-2015 | 1            | 0                | 1                      | 388            | 28                 | 18                   | 1                   | 435                      | -539                        | -104                     |
| 2015-2016 | 8            | -4               | 4                      | 535            | 328                | 14                   | 2                   | 879                      | -468                        | 411                      |
| 2016-2017 | 1            | -1               | 0                      | 439            | 46                 | 8                    | 8                   | 501                      | -539                        | -38                      |
| 2017-2018 | 1            | 0                | 1                      | 494            | 57                 | 11                   | 2                   | 564                      | -586                        | -22                      |
| 2018-2019 | 1            | -2               | -1                     | 512            | 31                 | 16                   | 3                   | 562                      | -612                        | -50                      |
| Average   | 2            | -1               | 1                      | 474            | 98                 | 13                   | 3                   | 588                      | -549                        | 39                       |