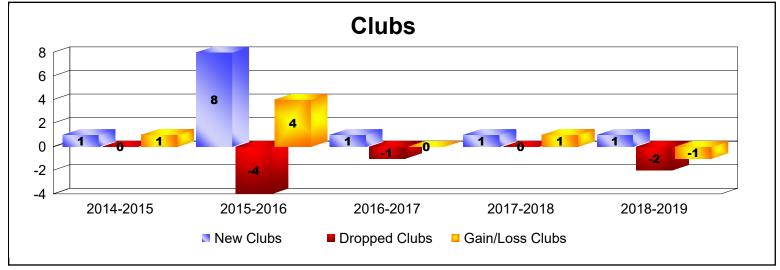

District 356 D As of June 2019 Cumulative

| Year      | New<br>Clubs | Dropped<br>Clubs | Gain/<br>Loss<br>Clubs | New<br>Members | Charter<br>Members | Reinstate<br>Members | Transfer<br>Members | Total<br>Member<br>Added | Total<br>Members<br>Dropped | Gain/<br>Loss<br>Members |
|-----------|--------------|------------------|------------------------|----------------|--------------------|----------------------|---------------------|--------------------------|-----------------------------|--------------------------|
| 2014-2015 | 1            | 0                | 1                      | 388            | 28                 | 18                   | 1                   | 435                      | -539                        | -104                     |
| 2015-2016 | 8            | -4               | 4                      | 535            | 328                | 14                   | 2                   | 879                      | -468                        | 411                      |
| 2016-2017 | 1            | -1               | 0                      | 439            | 46                 | 8                    | 8                   | 501                      | -539                        | -38                      |
| 2017-2018 | 1            | 0                | 1                      | 494            | 57                 | 11                   | 2                   | 564                      | -586                        | -22                      |
| 2018-2019 | 1            | -2               | -1                     | 512            | 31                 | 16                   | 3                   | 562                      | -612                        | -50                      |
| Average   | 2            | -1               | 1                      | 474            | 98                 | 13                   | 3                   | 588                      | -549                        | 39                       |